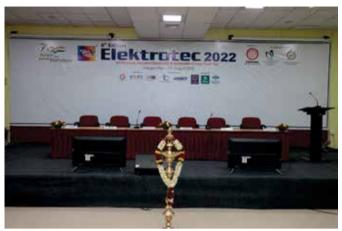

E-mail : elektrotec@codissia.com Web : www.elektrotec.codissia.com

Main Road Arch

Inauguration Backdrop

Main Arch on inside the Fair Venue

Buntings inside the Fair Venue

Hall A Entry Flex

Hall C Flex